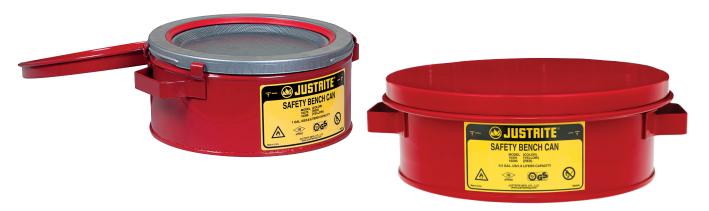

## ▶ Material specifications

- 24 ga. steel throughout, with fully welded construction.
  Powder coat finish: 2.4 to 2.5 mills avg.

- Cover Gasket Volara (09400 only). Standard color option : Red.

| Bench cans |                            |                              |              |     |          |  |
|------------|----------------------------|------------------------------|--------------|-----|----------|--|
| Pubcode    | Description                | Dimensions (OD x H)          | Dasher       | Wt  | Approval |  |
| SBCR1      | 1 QT BENCH CAN             | 4-7/8 x 5-1/2 (124 x 140 mm) | 4.5 (108 mm) | 1.5 | FM       |  |
| SBCR2      | 2 QT BENCH CAN             | 9-3/8 x 3-1/4 (238 x 83 mm)  | 7.5 (191 mm) | 4   | FM       |  |
| SBCR4      | 1 GAL BENCH CAN W/O BASKET | 9-3/8 x 4-1/2 (238 x 114 mm) | 7.5 (191 mm) | 5   | FM       |  |