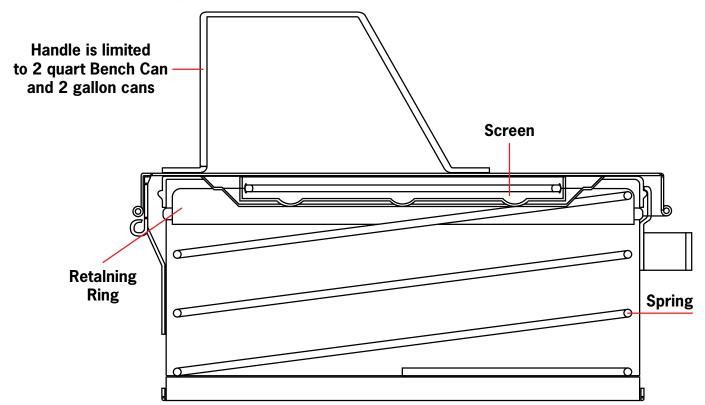

## ▶ Material specifications

- 24 ga. steel throughout, with fully welded construction.
  Powder coat finish: 2.4 to 2.5 mills avg.

- Cover Gasket Volara (09400 only). Standard color option : Red.

| Bench cans |                            |                              |              |     |          |  |
|------------|----------------------------|------------------------------|--------------|-----|----------|--|
| Pubcode    | Description                | Dimensions (OD x H)          | Dasher       | Wt  | Approval |  |
| SBCR1      | 1 QT BENCH CAN             | 4-7/8 x 5-1/2 (124 x 140 mm) | 4.5 (108 mm) | 1.5 | FM       |  |
| SBCR2      | 2 QT BENCH CAN             | 9-3/8 x 3-1/4 (238 x 83 mm)  | 7.5 (191 mm) | 4   | FM       |  |
| SBCR4      | 1 GAL BENCH CAN W/O BASKET | 9-3/8 x 4-1/2 (238 x 114 mm) | 7.5 (191 mm) | 5   | FM       |  |